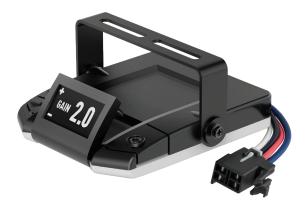

## **PART# 51160**

- Pressure-sensitive manual override button for precise braking power
- Large, high-quality 1-1/2" OLED screen displays full text readout
- Display can be tilted for different mounting options, above or below the dash
- Sleek, low-profile design with tactile buttons
- User-selectable power output and trailer brake light activation
- Automatic leveling and calibration eliminate setup requirements
- Nine levels of sensitivity adjustment for varying loads or driving conditions
- Auto sleep mode prevents battery drain
- Operates 2-8 trailer brakes at a time (1-4 axles)
- Compatible with low voltage or PWM systems and ABS and cruise control
- Limited lifetime warranty