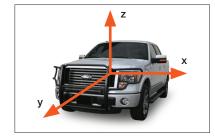

Automatic uphill and downhill power adjustment

Tri-axis circuit detects inertia on 3 planes for greater sensitivity over dual-axis models