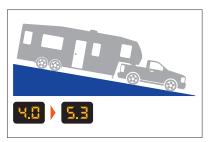

Automatic uphill and downhill power adjustment

Tri-axis circuit detects inertia on 3 planes for greater sensitivity over dual-axis models