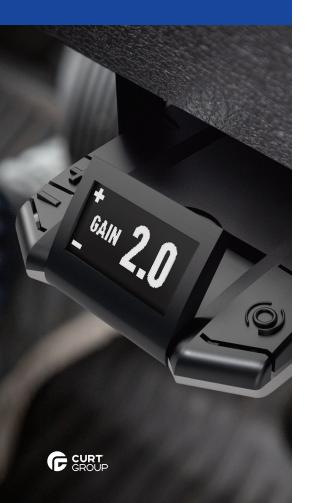

## FULL-TEXT READOUTS.

LARGE OLED SCREEN.

SLEEK DESIGN.

Easy-to-read messages for each function

## **PART# 51160**

- Pressure-sensitive manual override button for precise braking power
- Large, high-quality 1-1/2" OLED screen displays full text readout
- Display can be tilted for different mounting options, above or below the dash
- Sleek, low-profile design with tactile buttons
- User-selectable power output and trailer brake light activation
- Automatic leveling and calibration eliminate setup requirements
- Nine levels of sensitivity adjustment for varying loads or driving conditions
- Auto sleep mode prevents battery drain
- Operates 2-8 trailer brakes at a time (1-4 axles)
- Compatible with low voltage or PWM systems and ABS and cruise control
- Limited lifetime warranty